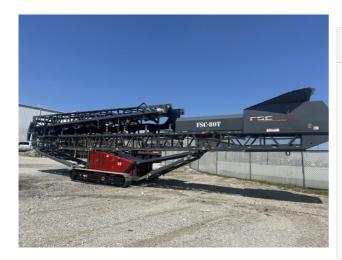

## Description

FSC-80T Tracked Conveyor (2 Available)

The FSC-80T is a 36" x 80' tracked stacking conveyor built for efficient material handling and high-capacity stockpiling. Ideal for quarry, aggregate, and recycling applications, it offers excellent mobility and performance.

Key Specs:

• Discharge Height: 35.2 ft. at 23° incline

• Stockpile Volume: 2,135.87 yd³

• Belt: 3-ply vulcanized, 3/16" x 1/16"

• Trough Angle: 35°

• Belt Drive: 630 cm3 hydraulic motor

Boost productivity and reduce material handling with this heavy-duty, mobile solution.