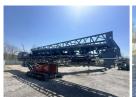

## Description

FSC-80T Tracked Conveyor (2 Available)

The FSC-80T is a 36" x 80' tracked stacking conveyor built for efficient material handling and high-capacity stockpiling. Ideal for quarry, aggregate, and recycling applications, it offers excellent mobility and performance.

Key Specs:

• Discharge Height: 35.2 ft. at 23° incline

• Stockpile Volume: 2,135.87 yd³

• Belt: 3-ply vulcanized, 3/16" x 1/16"

• Trough Angle: 35°

• Belt Drive: 630 cm3 hydraulic motor

Boost productivity and reduce material handling with this heavy-duty, mobile solution.